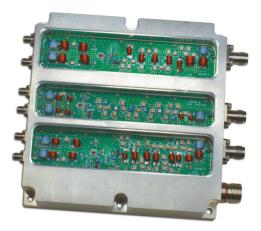

7-Channel, Switched Filter Bank 42-4000 MHz switched filter bank with low in-band video leakage.