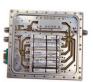

## INTEGRATED MICROWAVE ASSEMBLIES (IMAS)

6-18 GHz, Radar Warning Receiver Building Block for RF and local oscillator signal distribution

High Power Switched Filter Banks 100W+ VHF/UHF Bands, 50W L Band / S Band

#### 2-18 GHz, Preselector Reconfigurable Filter Bank for ESM receivers

8 independent switchable channels, allowing user to dynamically change the passband performance on a pulse by pulse basis.

Preselector 8-channels 50n sec switch time. Built in test oscillator functionality and independent IF filter