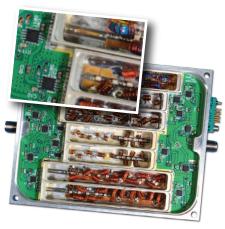

#### 2-18 GHz, Preselector Reconfigurable Filter Bank for ESM receivers

8 independent switchable channels, allowing user to dynamically change the passband performance on a pulse by pulse basis.

Preselector 8-channels 50n sec switch time. Built in test oscillator functionality and independent IF filter