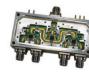

2-18 GHz 7-CHANNEL SWITCHED FILTER BANKS

MICROWAVE PRODUCTS GROUP (MPG) **OFFERS CUSTOM AND** STANDARD DESIGNS SUPPORTING SOME OF **TODAY'S MOST** CHALLENGING AEROSPACE, MILITARY, COMMERCIAL, AND SPACE APPLICATIONS.

#### 4 Band, 2-18 GHz Amplified Switched-Multiplexer

Provides receivers with ability to selectively reject intentional and unintentional interferers to preserve receiver sensitivity.