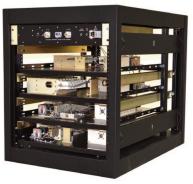

#### Custom Configured Switching Systems

Systems are fully controlled through controller modules with Windows based PC and removable hard drive.

#### **Switch Matrix Systems**

- Electromechanical
- Solid State
- Non-Blocking
- Full Fan In/Out
- · Highly Scalable and Modular
- Trouble-free Maintenance for Field Upgrades and Repair
- 1U/2U/3U/4U Rack Mountable Enclosures

#### **Custom Configured Systems**

- Switch Matrices
- Filters, Tunable or Fixed
- Attenuators
- Amplifiers