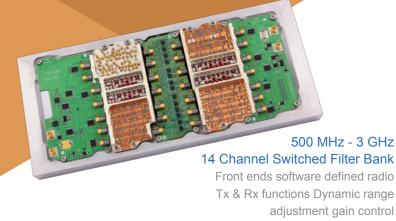

2-18 GHz 7-CHANNEL SWITCHED FILTER BANKS

MICROWAVE PRODUCTS GROUP (MPG) **OFFERS CUSTOM AND** STANDARD DESIGNS SUPPORTING SOME OF **TODAY'S MOST** CHALLENGING AEROSPACE, MILITARY, COMMERCIAL, AND SPACE APPLICATIONS.