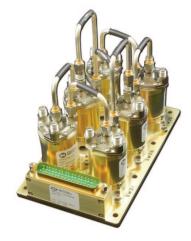

## INTEGRATED MICROWAVE ASSEMBLIES (IMAS)

6-18 GHz, Radar Warning Receiver Building Block for RF and local oscillator signal distribution

High Power Switched Filter Banks 100W+ VHF/UHF Bands, 50W L Band / S Band