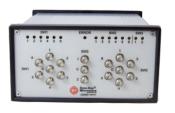

#### Tunable Multicoupler

- · Basic 4 Port Multicoupler
- Enables 4 Transceivers to Share a Single Antenna • 3 Pole Bandpass Filter
  - 50 dB Isolation at 3 MHz Channel Spacing

MPG IS VERTICALLY INTEGRATED AND IS

#### Digitally Controlled Tunable Rack Assemblies

- · Bandpass and Bandstop Options
- Tunable Center Frequency
- Tunable Bandwidth
- Tune over Multi-octave Ranges
- · Suitable for LTE and WiFi Testing