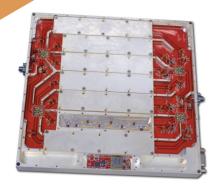

## INTEGRATED MICROWAVE ASSEMBLIES (IMAS)

6-18 GHz, Radar Warning Receiver Building Block for RF and local oscillator signal distribution

High Power Switched Filter Banks 100W+ VHF/UHF Bands, 50W L Band / S Band