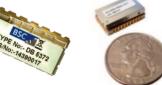

#### ICE2004 Referenceless Canceller

Intelligently identifies interferer signals and cancels them. Highly integrated design with extensive digital signal processing (DSP) and RF manipulation. Ideal for SIGINT & COMINT applications, aboard ships and ISR aircraft, DF (direction finding) systems and other sensitive RF systems