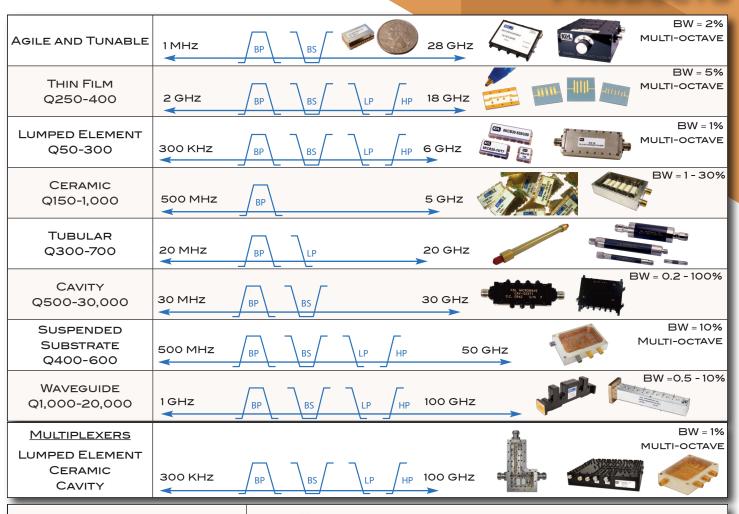

2-18 GHz 7-CHANNEL SWITCHED FILTER BANKS

MICROWAVE PRODUCTS GROUP (MPG) **OFFERS CUSTOM AND** STANDARD DESIGNS SUPPORTING SOME OF **TODAY'S MOST** CHALLENGING AEROSPACE, MILITARY, COMMERCIAL, AND SPACE APPLICATIONS.