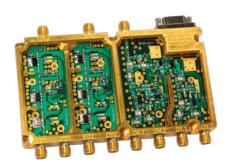

## INTEGRATED MICROWAVE ASSEMBLIES (IMAS)

6-18 GHz, Radar Warning Receiver Building Block for RF and local oscillator signal distribution

High Power Switched Filter Banks 100W+ VHF/UHF Bands, 50W L Band / S Band