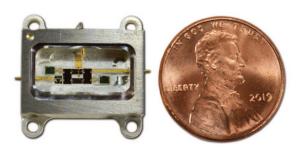

#### Pre-Filtered GPS LNA

4-Pole pre-filtered response with limiter and < 3 dB noise figure.

Space Matrix T-Switch Assembly

DC-22 GHz low loss switch assembly

#### Pre-Filtered LNA with Dual-Outputs

3 independent pre-filtered LNA's with embedded lightning protection for high-performance jet aircraft application.