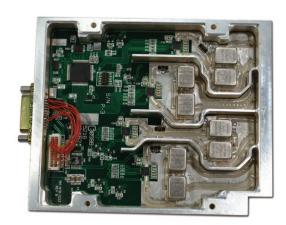

## INTEGRATED MICROWAVE ASSEMBLIES (IMAS)

6-18 GHz, Radar Warning Receiver Building Block for RF and local oscillator signal distribution

High Power Switched Filter Banks 100W+ VHF/UHF Bands, 50W L Band / S Band