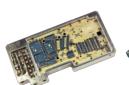

# INTEGRATED MICROWAVE ASSEMBLIES (IMAS)

## INTEGRATED MICROWAVE ASSEMBLIES (IMAS)

6-18 GHz, Radar Warning Receiver Building Block for RF and local oscillator signal distribution

High Power Switched Filter Banks 100W+ VHF/UHF Bands, 50W L Band / S Band