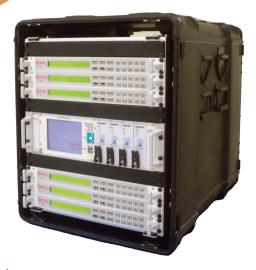

#### Custom Configured Switching Systems

Systems are fully controlled through controller modules with Windows based PC and removable hard drive.

#### Digitally Controlled Tunable Rack Assemblies

- · Bandpass and Bandstop Options
- Tunable Center Frequency
- Tunable Bandwidth
- Tune over Multi-octave Ranges
- · Suitable for LTE and WiFi Testing

#### **Switch Matrix Systems**

- Electromechanical
- Solid State
- Non-Blocking
- Full Fan In/Out
- · Highly Scalable and Modular
- Trouble-free Maintenance for Field Upgrades and Repair
- 1U/2U/3U/4U Rack Mountable Enclosures