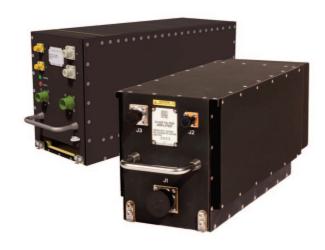

## INTEGRATED MICROWAVE ASSEMBLIES (IMAS)

6-18 GHz, Radar Warning Receiver Building Block for RF and local oscillator signal distribution

High Power Switched Filter Banks 100W+ VHF/UHF Bands, 50W L Band / S Band

#### **Space Qualified Switch Matrices**

- CANBus control
- 64 SPDT Switches
- Operation in Vacuum