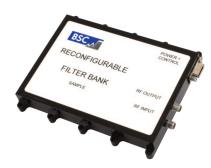

#### 2-18 GHz, Preselector Reconfigurable Filter Bank for ESM receivers

8 independent switchable channels, allowing user to dynamically change the passband performance on a pulse by pulse basis.

Preselector 8-channels 50n sec switch time. Built in test oscillator functionality and independent IF filter