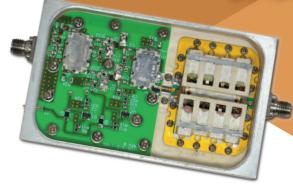

2-18 GHz 7-CHANNEL SWITCHED FILTER BANKS

MICROWAVE PRODUCTS GROUP (MPG) **OFFERS CUSTOM AND** STANDARD DESIGNS SUPPORTING SOME OF **TODAY'S MOST** CHALLENGING AEROSPACE, MILITARY, COMMERCIAL, AND SPACE APPLICATIONS.