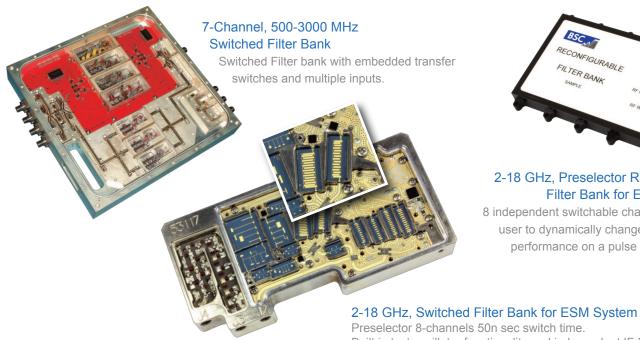

2-18 GHz 7-CHANNEL SWITCHED FILTER BANKS

MICROWAVE PRODUCTS GROUP (MPG) **OFFERS CUSTOM AND** STANDARD DESIGNS SUPPORTING SOME OF **TODAY'S MOST** CHALLENGING AEROSPACE, MILITARY, COMMERCIAL, AND SPACE APPLICATIONS.

7-Channel, Switched Filter Bank 42-4000 MHz switched filter bank with low in-band video leakage.

#### 2-18 GHz, Preselector Reconfigurable Filter Bank for ESM receivers

8 independent switchable channels, allowing user to dynamically change the passband performance on a pulse by pulse basis.

Preselector 8-channels 50n sec switch time. Built in test oscillator functionality and independent IF filter