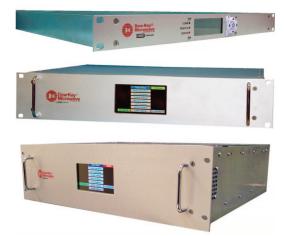

# INTEGRATED MICROWAVE ASSEMBLIES (IMAS)

## INTEGRATED MICROWAVE ASSEMBLIES (IMAS)

6-18 GHz, Radar Warning Receiver Building Block for RF and local oscillator signal distribution

High Power Switched Filter Banks 100W+ VHF/UHF Bands, 50W L Band / S Band

#### NEXT GENERATION INTEGRATED MICROWAVE ASSEMBLIES