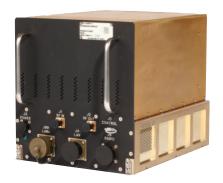

#### ICE2004 Referenceless Canceller

Intelligently identifies interferer signals and cancels them. Highly integrated design with extensive digital signal processing (DSP) and RF manipulation. Ideal for SIGINT & COMINT applications, aboard ships and ISR aircraft, DF (direction finding) systems and other sensitive RF systems