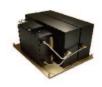

#### 4 Band, 2-18 GHz Amplified Switched-Multiplexer

Provides receivers with ability to selectively reject intentional and unintentional interferers to preserve receiver sensitivity.

2-18 GHz 7-CHANNEL SWITCHED FILTER BANKS

MICROWAVE PRODUCTS GROUP (MPG) **OFFERS CUSTOM AND** STANDARD DESIGNS SUPPORTING SOME OF **TODAY'S MOST** CHALLENGING AEROSPACE, MILITARY, COMMERCIAL, AND SPACE APPLICATIONS.