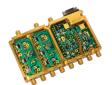

#### Digital Attenuator with Low-Loss Bypass

4 independent paths, 45 dB digital attenuator with ultra low-loss bypass up to 5000 MHz.

#### Low Noise Amplifier

Miniaturized low noise amplifiers for high reliability applications.

#### Pre-Filtered LNA with Dual-Outputs

3 independent pre-filtered LNA's with embedded lightning protection for high-performance jet aircraft application.