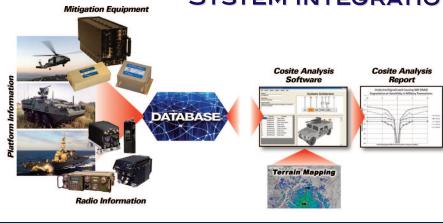

# COSITE COMMUNICATION INTERFERENCE SOLUTIONS

IDEAL FOR SIGINT & COMINT APPLICATIONS, ABOARD SHIPS AND ISR AIRCRAFT, DF (DIRECTION FINDING) SYSTEMS AND OTHER SENSITIVE RF SYSTEMS.

MPG IS THE PREMIER PROVIDER OF SOLUTIONS FOR COMMUNICATIONS CHALLENGES ARISING FROM RF INTERFERENCE. OUR PRODUCTS ENABLE MILITARY PLATFORMS TO SIMULTANEOUSLY OPERATE MULTIPLE RADIOS ON THE SAME PLATFORM WITHOUT DEGRADATION IN PERFORMANCE, RANGE OR COMPROMISES IN CON-OPS. OUR INTEGRATED COSITE EQUIPMENT (ICE) LINE OF PRODUCTS ARE INCORPORATED BETWEEN RADIOS AND ANTENNAS TO ENABLE SIMULTANEOUS OPERATION OF ALL YOUR COMMUNICATIONS, RADAR, SIGINT/COMINT AND OTHER RF SYSTEMS.

TODAY'S ELECTROMAGNETIC (EM) ENVIRONMENT HAS PROVOKED NEW TECHNOLOGIES.

- MULTI-ROLE DEVICES AND PLATFORMS
- SMALLER, LIGHTER, COST EFFECTIVE SOLUTIONS

### **COSITE ANALYSIS &**

## SYSTEM INTEGRATION

COSITE MITIGATION

AT ALL LEVELS