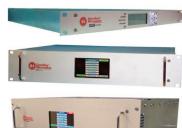

#### **NEXT GENERATION INTEGRATION MICROWAVE ASSEMBLIES**

- HIGHLY SCALABLE AND MODULAR
- TROUBLE-FREE MAINTENANCE FOR FIELD UPGRADES & REPAIR
- 1RU/2RU/3RU/4RU RACK MOUNTABLE ENCLOSURES
- LCD/Keypad or Touch Screen Manual Control
- REMOTE CONTROLS: ETHERNET (TCP/IP)
   WITH HTTP SERVER OR SNMP VI/V2 OR
   GPIB & RS-232 AND USB