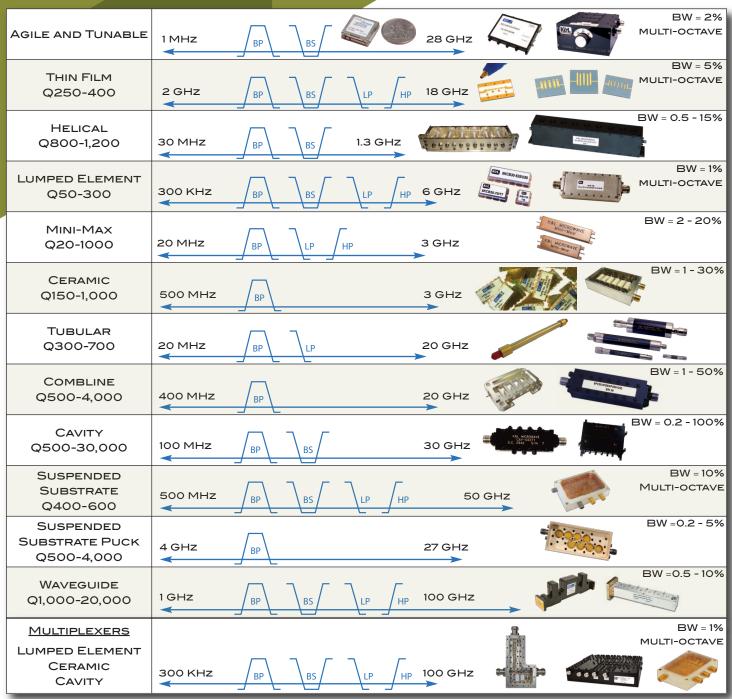

YORK

PIN DIODE

SURFACE MOUNT

COAXIAL

DOWN CONVERTER W/ LNA

LUMPED ELEMENT WAVEGUIDE

WAVEGUIDE