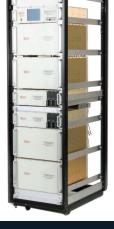

#### **NEXT GENERATION INTEGRATION MICROWAVE ASSEMBLIES**

- HIGHLY SCALABLE AND MODULAR
- TROUBLE-FREE MAINTENANCE FOR FIELD UPGRADES & REPAIR
- 1RU/2RU/3RU/4RU RACK MOUNTABLE ENCLOSURES
- LCD/Keypad or Touch Screen Manual Control
- REMOTE CONTROLS: ETHERNET (TCP/IP)
   WITH HTTP SERVER OR SNMP VI/V2 OR
   GPIB & RS-232 AND USB