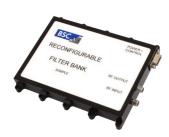

500 MHz - 3 GHz
14 Channel Switch Filter Bank
Front ends software defined radio
Tx & Rx functions Dynamic range
shifting gain control

2-18 GHz, Preselector Reconfigurable Filter Bank for ESM receivers

8 independent switchable channels, allowing user to dynamically change the passband performance on a pulse by pulse basis.