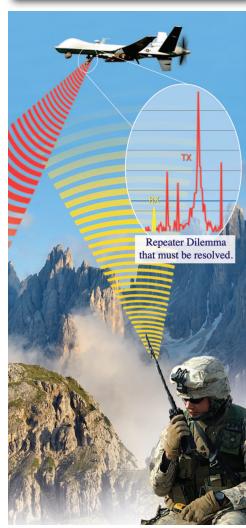

# COSITE COMMUNICATION INTERFERENCE SOLUTIONS

IDEAL FOR SIGINT & COMINT APPLICATIONS, ABOARD SHIPS AND ISR AIRCRAFT, DF (DIRECTION FINDING) SYSTEMS AND OTHER SENSITIVE RF SYSTEMS.

MPG IS THE PREMIER PROVIDER OF SOLUTIONS FOR COMMUNICATIONS CHALLENGES ARISING FROM RF INTERFERENCE. OUR PRODUCTS ENABLE MILITARY PLATFORMS TO SIMULTANEOUSLY OPERATE MULTIPLE RADIOS ON THE SAME PLATFORM WITHOUT DEGRADATION IN PERFORMANCE, RANGE OR COMPROMISES IN CON-OPS. OUR INTEGRATED COSITE EQUIPMENT (ICE) LINE OF PRODUCTS ARE INCORPORATED BETWEEN RADIOS AND ANTENNAS TO ENABLE SIMULTANEOUS OPERATION OF ALL YOUR COMMUNICATIONS, RADAR, SIGINT/COMINT AND OTHER RF SYSTEMS.

TODAY'S ELECTROMAGNETIC (EM) ENVIRONMENT HAS PROVOKED NEW TECHNOLOGIES.

- MULTI-ROLE DEVICES AND PLATFORMS
- SMALLER, LIGHTER, COST EFFECTIVE SOLUTIONS