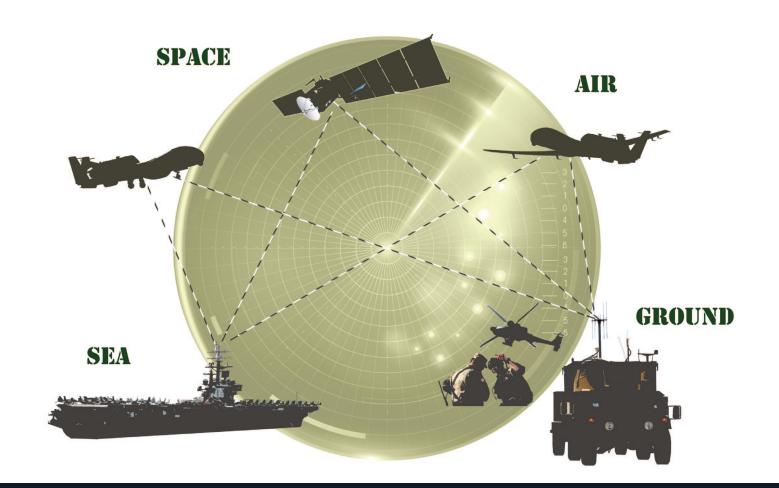

**EW APPLICATIONS** 

# CONNECT & PROTECT

PRESENT AND FUTURE DYNAMIC THREATS

#### **IDEAL FOR:**

- \* RADAR & ELECTRONIC WARFARE (EW) SYSTEMS
- \* COMMAND & CONTROL VEHICLES (GROUND, NAVAL, AIRBORNE)
- \* SOFTWARE DEFINED RADIOS (SDR)
- \* VEHICLE AMPLIFIER ADAPTERS (VAA)