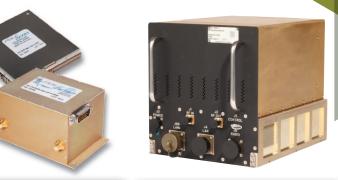

# INTEGRATED MICROWAVE ASSEMBLIES (IMAS)

MAXIMIZING INTEGRATION IS KEY TO OFFERING THE BEST POSSIBLE PERFORMANCE IN A SMALL FORM FACTOR. WE OFFER INNOVATIVE LOW RISK SOLUTIONS, BY UTILIZING OUR EXPERTISE IN INTEGRATED SMALL MULTIFUNCTION, MODULAR SUB-SYSTEMS.

AS FILTER & SWITCH EXPERTS, MPG HAS BUILT ON A HISTORIC REPUTATION OF QUALITY AND PERFORMANCE BY ADDING ACTIVE CAPABILITY AROUND OUR PASSIVE RF DEVICES. MULTIPLE FUNCTIONS CAN BE CARRIED OUT BY A SINGLE SELF-CONTAINED BLOCK INCORPORATING AMPLIFICATION/GAIN CONTROL, TEMPERATURE COMPENSATION AND OFFSETS, WE PROVIDE DIGITAL FUNCTIONALITY USING FPGA CONTROL & CALIBRATION.